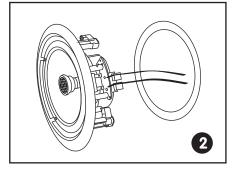

## INSTALLATION GUIDE

Cut the drywall.

Note:Always allow at least one-half inch between a wall stud and the speaker cutout or the locking tabs will not be able to swivel into place.

Connect the speaker wires to the speaker.