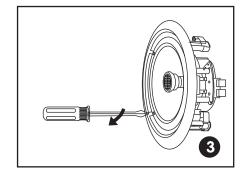

Screw down each of the four Phillips head screws.The locking tabs will swivel into place and secure the unit to the rear surface of the drywall. Put in the strips of adhesive to secure the grille.

Press the cover according to the direction of the picture with the speaker assembly.