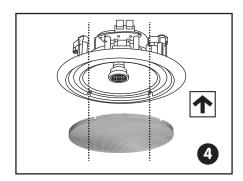

Screw down each of the four Phillips head screws.The locking tabs will swivel into place and secure the unit to the rear surface of the drywall. Put in the strips of adhesive to secure the grille.

Press the cover according to the direction of the picture with the speaker assembly.