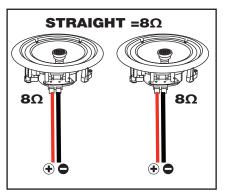

Voice Coil: 1.0" Magnet: 8 Oz

Max Power: 2\*175 Watts

Frequency Response: 80 Hz-20 KHz

Impedance: 4-8 Ohm Sensitivity: 89 dB

With Electronic Crossover Network Dimensions(mm): D7.9", d6.5", H2.9", h2.6"