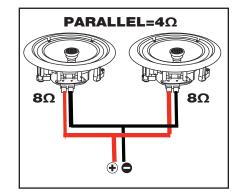

Voice Coil: 1.0" Magnet: 8 Oz

Max Power: 2\*175 Watts

Frequency Response: 80 Hz-20 KHz

Impedance: 4-8 Ohm Sensitivity: 89 dB

With Electronic Crossover Network Dimensions(mm): D7.9", d6.5", H2.9", h2.6"