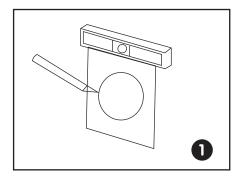

## INSTALLATION GUIDE

Cut the drywall.

Note:Always allow at least one-half inch between a wall stud and the speaker cutout or the locking tabs will not be able to swivel into place.

Connect the speaker wires to the speaker.