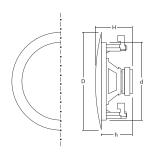

Voice Coil: 1.0" Magnet: 8 Oz

Max Power: 2\*175 Watts

Frequency Response: 80 Hz-20 KHz

Impedance: 4-8 Ohm Sensitivity: 89 dB

With Electronic Crossover Network Dimensions(mm): D7.9", d6.5", H2.9", h2.6"